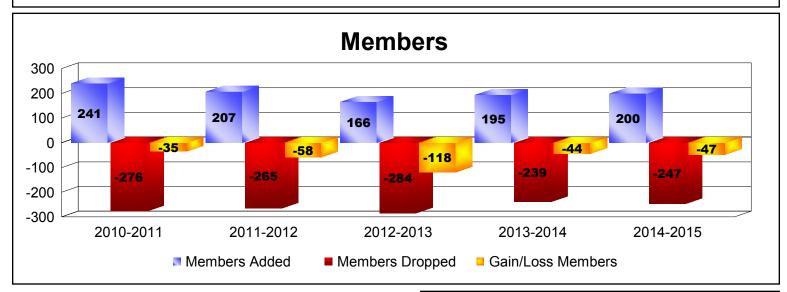

| Year                                                  | New<br>Clubs | Dropped<br>Clubs | Gain/<br>Loss<br>Clubs | New<br>Members | Charter<br>Members | Reinstate<br>Members | Transfer<br>Members | Total<br>Member<br>Added | Total<br>Members<br>Dropped | Gain/<br>Loss<br>Members |
|-------------------------------------------------------|--------------|------------------|------------------------|----------------|--------------------|----------------------|---------------------|--------------------------|-----------------------------|--------------------------|
| 2010-2011                                             | 2            | 0                | 2                      | 163            | 59                 | 11                   | 8                   | 241                      | -276                        | -35                      |
| 2011-2012                                             | 1            | -4               | -3                     | 168            | 24                 | 5                    | 10                  | 207                      | -265                        | -58                      |
| 2012-2013                                             | 0            | -2               | -2                     | 150            | 0                  | 6                    | 10                  | 166                      | -284                        | -118                     |
| 2013-2014                                             | 0            | -4               | -4                     | 180            | 0                  | 6                    | 9                   | 195                      | -239                        | -44                      |
| 2014-2015                                             | 0            | -2               | -2                     | 165            | 3                  | 9                    | 23                  | 200                      | -247                        | -47                      |
| Average                                               | 1            | -2               | -2                     | 165            | 17                 | 7                    | 12                  | 202                      | -262                        | -60                      |
| $ \begin{array}{cccccccccccccccccccccccccccccccccccc$ |              |                  |                        |                |                    |                      |                     |                          |                             |                          |
| -4                                                    | 2010-2011    |                  | 2011-2012              |                | 2012-20            | 013                  | 2013-2014           |                          | 2014-2015                   |                          |
|                                                       |              |                  | New Clubs              |                | Dropped            | Clubs 📮 Ga           | Gain/Loss Clubs     |                          |                             |                          |